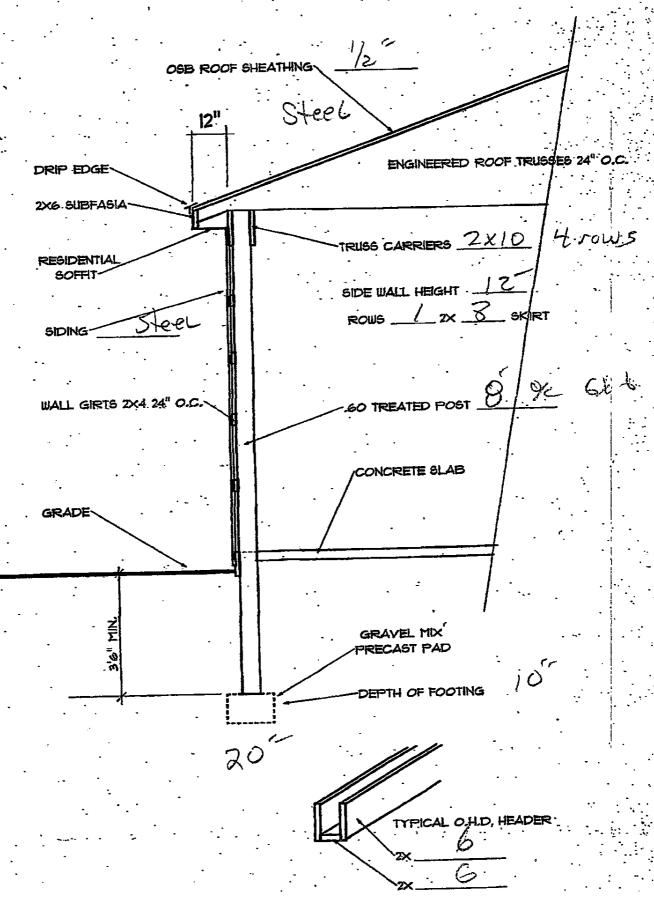

#### **ZONING BOARD OF APPEALS**

Regular Electronic Meeting. Instructions for access will be posted and available on website (uniontownshipmi.com) home page

September 1, 2021
7:00p.m.

- 1. CALL MEETING TO ORDER
- 2. PLEDGE OF ALLEGIANCE
- 3. ROLL CALL
- 4. APPROVAL OF AGENDA
- 5. CORRESPONDENCE / BOARD REPORTS
  - Boards and Commissions Expiration Dates
- 6. APPROVAL OF MINUTES
  - March 3, 2021 Regular ZBA Meeting
- 7. PUBLIC COMMENT: Restricted to (3) minutes regarding issues not on this agenda
- 8. <u>NEW BUSINESS</u>
  - **A. PVAR21-01** application for a 228 square foot floor area variance and a one (1) foot maximum height variance from Section 7.5.C.3 requirements for a detached accessory building at 5633 S. Grant Road, a two (2) acre AG (Agricultural District) parcel in the SE 1/4 of Section 35.
    - a. Introduction by staff
    - b. Public hearing
    - c. Updates from staff and the applicant
    - d. Board of Appeals deliberation and action (approval, denial, approval with conditions, or postpone action)
  - **B. PZA21-01 Administrative appeal** application to appeal the determination made by Zoning Administrator Peter Gallinat from Sections 12.2 (General Requirements) and 12.4 (Modifications to Nonconforming Uses or Structures) related to modifications to an existing legal nonconforming second dwelling on a lot at 3813 S. Lincoln Road, an approximately 2.23-acre R1 (Rural Residential District) parcel in the SW 1/4 of Section 21.
    - a. Introduction by Staff
    - b. Public Hearing
    - c. Updates from staff and the applicant
    - d. Board of Appeals deliberation and action
- 9. OTHER BUSINESS
- 10. EXTENDED PUBLIC COMMENT: Restricted to 5 minutes regarding any issue
- 11. FINAL BOARD COMMENT
- 12. **DIRECTOR COMMENTS**
- 12. ADJOURNMENT