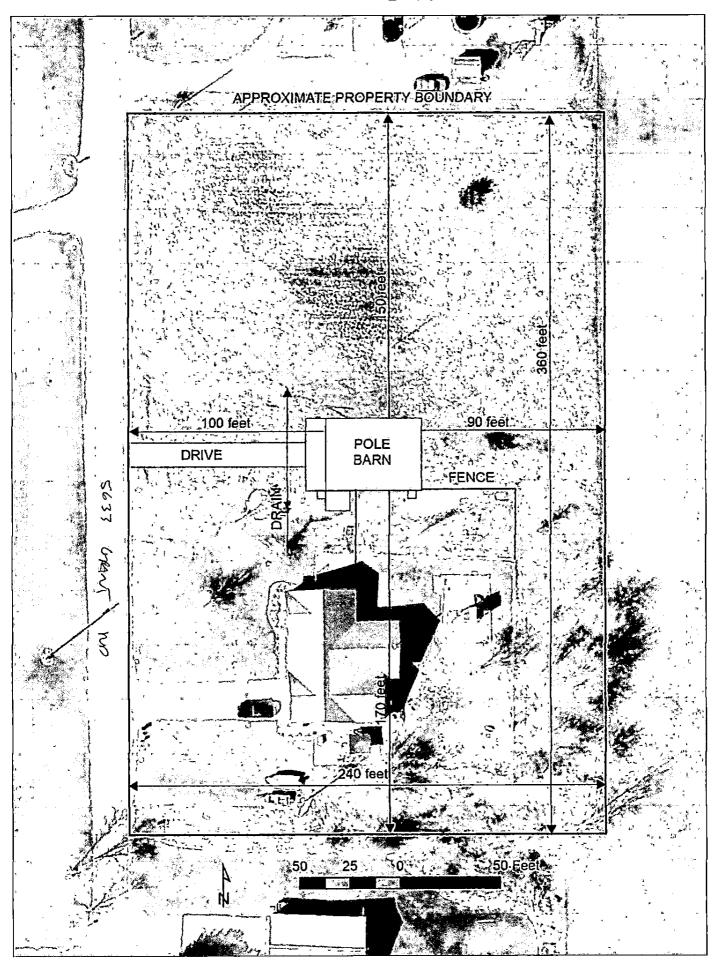

#### **ZONING BOARD OF APPEALS**

Regular Electronic Meeting. Instructions for access will be posted and available on website (uniontownshipmi.com) home page

September 1, 2021
7:00p.m.

- 1. CALL MEETING TO ORDER
- 2. PLEDGE OF ALLEGIANCE
- 3. ROLL CALL
- 4. APPROVAL OF AGENDA
- 5. CORRESPONDENCE / BOARD REPORTS
  - Boards and Commissions Expiration Dates
- 6. APPROVAL OF MINUTES
  - March 3, 2021 Regular ZBA Meeting
- 7. PUBLIC COMMENT: Restricted to (3) minutes regarding issues not on this agenda
- 8. <u>NEW BUSINESS</u>
  - **A. PVAR21-01** application for a 228 square foot floor area variance and a one (1) foot maximum height variance from Section 7.5.C.3 requirements for a detached accessory building at 5633 S. Grant Road, a two (2) acre AG (Agricultural District) parcel in the SE 1/4 of Section 35.
    - a. Introduction by staff
    - b. Public hearing
    - c. Updates from staff and the applicant
    - d. Board of Appeals deliberation and action (approval, denial, approval with conditions, or postpone action)
  - **B. PZA21-01 Administrative appeal** application to appeal the determination made by Zoning Administrator Peter Gallinat from Sections 12.2 (General Requirements) and 12.4 (Modifications to Nonconforming Uses or Structures) related to modifications to an existing legal nonconforming second dwelling on a lot at 3813 S. Lincoln Road, an approximately 2.23-acre R1 (Rural Residential District) parcel in the SW 1/4 of Section 21.
    - a. Introduction by Staff
    - b. Public Hearing
    - c. Updates from staff and the applicant
    - d. Board of Appeals deliberation and action
- 9. OTHER BUSINESS
- 10. EXTENDED PUBLIC COMMENT: Restricted to 5 minutes regarding any issue
- 11. FINAL BOARD COMMENT
- 12. **DIRECTOR COMMENTS**
- 12. ADJOURNMENT