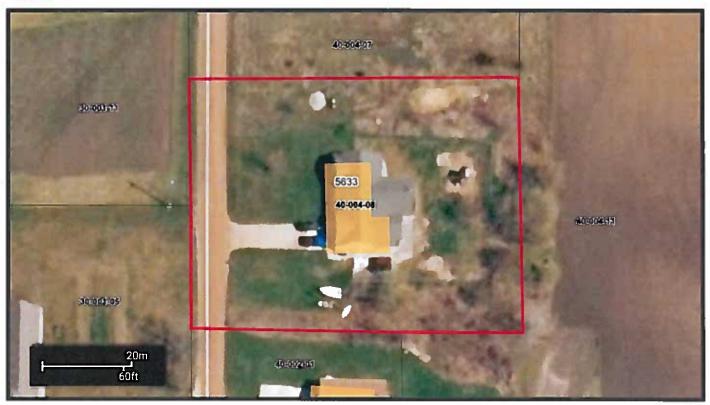

#### **ZONING BOARD OF APPEALS**

Regular Electronic Meeting. Instructions for access will be posted and available on website (uniontownshipmi.com) home page

September 1, 2021
7:00p.m.

- 1. CALL MEETING TO ORDER
- 2. PLEDGE OF ALLEGIANCE
- 3. ROLL CALL
- 4. APPROVAL OF AGENDA
- 5. CORRESPONDENCE / BOARD REPORTS
  - Boards and Commissions Expiration Dates
- 6. APPROVAL OF MINUTES
  - March 3, 2021 Regular ZBA Meeting
- 7. PUBLIC COMMENT: Restricted to (3) minutes regarding issues not on this agenda
- 8. <u>NEW BUSINESS</u>
  - **A. PVAR21-01** application for a 228 square foot floor area variance and a one (1) foot maximum height variance from Section 7.5.C.3 requirements for a detached accessory building at 5633 S. Grant Road, a two (2) acre AG (Agricultural District) parcel in the SE 1/4 of Section 35.
    - a. Introduction by staff
    - b. Public hearing
    - c. Updates from staff and the applicant
    - d. Board of Appeals deliberation and action (approval, denial, approval with conditions, or postpone action)
  - **B. PZA21-01 Administrative appeal** application to appeal the determination made by Zoning Administrator Peter Gallinat from Sections 12.2 (General Requirements) and 12.4 (Modifications to Nonconforming Uses or Structures) related to modifications to an existing legal nonconforming second dwelling on a lot at 3813 S. Lincoln Road, an approximately 2.23-acre R1 (Rural Residential District) parcel in the SW 1/4 of Section 21.
    - a. Introduction by Staff
    - b. Public Hearing
    - c. Updates from staff and the applicant
    - d. Board of Appeals deliberation and action
- 9. OTHER BUSINESS
- 10. EXTENDED PUBLIC COMMENT: Restricted to 5 minutes regarding any issue
- 11. FINAL BOARD COMMENT
- 12. **DIRECTOR COMMENTS**
- 12. ADJOURNMENT