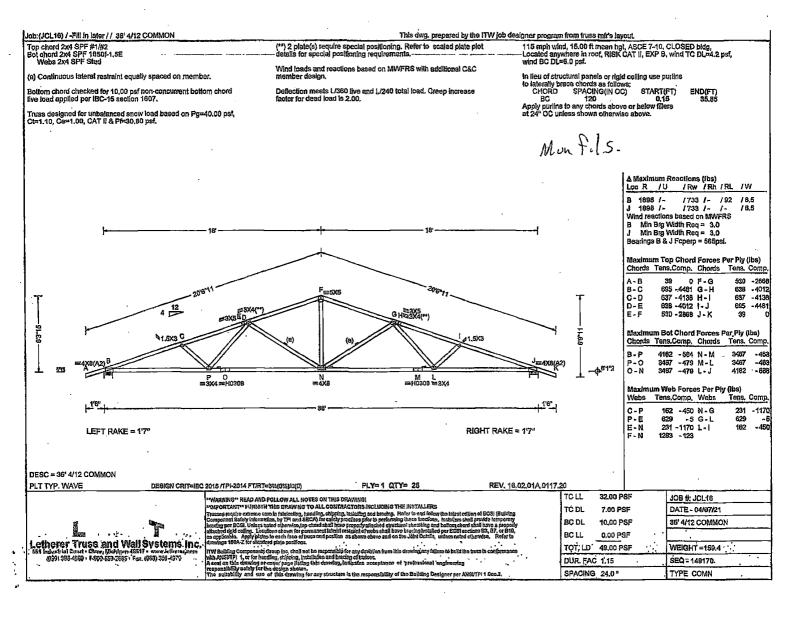

#### **ZONING BOARD OF APPEALS**

Regular Electronic Meeting. Instructions for access will be posted and available on website (uniontownshipmi.com) home page

September 1, 2021
7:00p.m.

- 1. CALL MEETING TO ORDER
- 2. PLEDGE OF ALLEGIANCE
- 3. ROLL CALL
- 4. APPROVAL OF AGENDA
- 5. CORRESPONDENCE / BOARD REPORTS
  - Boards and Commissions Expiration Dates
- 6. APPROVAL OF MINUTES
  - March 3, 2021 Regular ZBA Meeting
- 7. PUBLIC COMMENT: Restricted to (3) minutes regarding issues not on this agenda
- 8. <u>NEW BUSINESS</u>
  - **A. PVAR21-01** application for a 228 square foot floor area variance and a one (1) foot maximum height variance from Section 7.5.C.3 requirements for a detached accessory building at 5633 S. Grant Road, a two (2) acre AG (Agricultural District) parcel in the SE 1/4 of Section 35.
    - a. Introduction by staff
    - b. Public hearing
    - c. Updates from staff and the applicant
    - d. Board of Appeals deliberation and action (approval, denial, approval with conditions, or postpone action)
  - **B. PZA21-01 Administrative appeal** application to appeal the determination made by Zoning Administrator Peter Gallinat from Sections 12.2 (General Requirements) and 12.4 (Modifications to Nonconforming Uses or Structures) related to modifications to an existing legal nonconforming second dwelling on a lot at 3813 S. Lincoln Road, an approximately 2.23-acre R1 (Rural Residential District) parcel in the SW 1/4 of Section 21.
    - a. Introduction by Staff
    - b. Public Hearing
    - c. Updates from staff and the applicant
    - d. Board of Appeals deliberation and action
- 9. OTHER BUSINESS
- 10. EXTENDED PUBLIC COMMENT: Restricted to 5 minutes regarding any issue
- 11. FINAL BOARD COMMENT
- 12. **DIRECTOR COMMENTS**
- 12. ADJOURNMENT