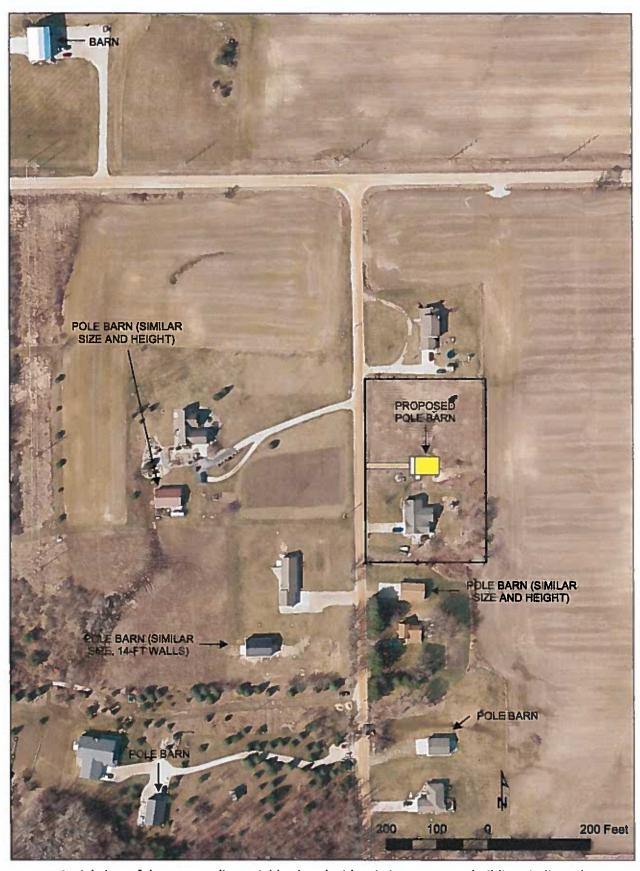

#### **ZONING BOARD OF APPEALS**

Regular Electronic Meeting. Instructions for access will be posted and available on website (uniontownshipmi.com) home page

September 1, 2021
7:00p.m.

- 1. CALL MEETING TO ORDER
- 2. PLEDGE OF ALLEGIANCE
- 3. ROLL CALL
- 4. APPROVAL OF AGENDA
- 5. CORRESPONDENCE / BOARD REPORTS
  - Boards and Commissions Expiration Dates
- 6. APPROVAL OF MINUTES
  - March 3, 2021 Regular ZBA Meeting
- 7. PUBLIC COMMENT: Restricted to (3) minutes regarding issues not on this agenda
- 8. <u>NEW BUSINESS</u>
  - **A. PVAR21-01** application for a 228 square foot floor area variance and a one (1) foot maximum height variance from Section 7.5.C.3 requirements for a detached accessory building at 5633 S. Grant Road, a two (2) acre AG (Agricultural District) parcel in the SE 1/4 of Section 35.
    - a. Introduction by staff
    - b. Public hearing
    - c. Updates from staff and the applicant
    - d. Board of Appeals deliberation and action (approval, denial, approval with conditions, or postpone action)
  - **B. PZA21-01 Administrative appeal** application to appeal the determination made by Zoning Administrator Peter Gallinat from Sections 12.2 (General Requirements) and 12.4 (Modifications to Nonconforming Uses or Structures) related to modifications to an existing legal nonconforming second dwelling on a lot at 3813 S. Lincoln Road, an approximately 2.23-acre R1 (Rural Residential District) parcel in the SW 1/4 of Section 21.
    - a. Introduction by Staff
    - b. Public Hearing
    - c. Updates from staff and the applicant
    - d. Board of Appeals deliberation and action
- 9. OTHER BUSINESS
- 10. EXTENDED PUBLIC COMMENT: Restricted to 5 minutes regarding any issue
- 11. FINAL BOARD COMMENT
- 12. **DIRECTOR COMMENTS**
- 12. ADJOURNMENT