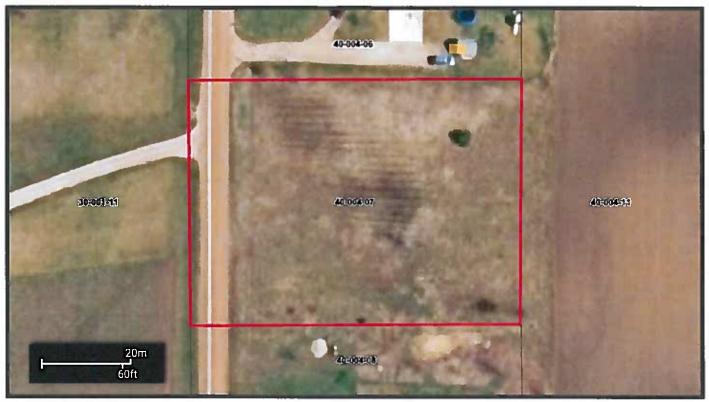

#### **ZONING BOARD OF APPEALS**

Regular Electronic Meeting. Instructions for access will be posted and available on website (uniontownshipmi.com) home page

September 1, 2021
7:00p.m.

- 1. CALL MEETING TO ORDER
- 2. PLEDGE OF ALLEGIANCE
- 3. ROLL CALL
- 4. APPROVAL OF AGENDA
- 5. CORRESPONDENCE / BOARD REPORTS
  - Boards and Commissions Expiration Dates
- 6. APPROVAL OF MINUTES
  - March 3, 2021 Regular ZBA Meeting
- 7. PUBLIC COMMENT: Restricted to (3) minutes regarding issues not on this agenda
- 8. <u>NEW BUSINESS</u>
  - **A. PVAR21-01** application for a 228 square foot floor area variance and a one (1) foot maximum height variance from Section 7.5.C.3 requirements for a detached accessory building at 5633 S. Grant Road, a two (2) acre AG (Agricultural District) parcel in the SE 1/4 of Section 35.
    - a. Introduction by staff
    - b. Public hearing
    - c. Updates from staff and the applicant
    - d. Board of Appeals deliberation and action (approval, denial, approval with conditions, or postpone action)
  - **B. PZA21-01 Administrative appeal** application to appeal the determination made by Zoning Administrator Peter Gallinat from Sections 12.2 (General Requirements) and 12.4 (Modifications to Nonconforming Uses or Structures) related to modifications to an existing legal nonconforming second dwelling on a lot at 3813 S. Lincoln Road, an approximately 2.23-acre R1 (Rural Residential District) parcel in the SW 1/4 of Section 21.
    - a. Introduction by Staff
    - b. Public Hearing
    - c. Updates from staff and the applicant
    - d. Board of Appeals deliberation and action
- 9. OTHER BUSINESS
- 10. EXTENDED PUBLIC COMMENT: Restricted to 5 minutes regarding any issue
- 11. FINAL BOARD COMMENT
- 12. **DIRECTOR COMMENTS**
- 12. ADJOURNMENT