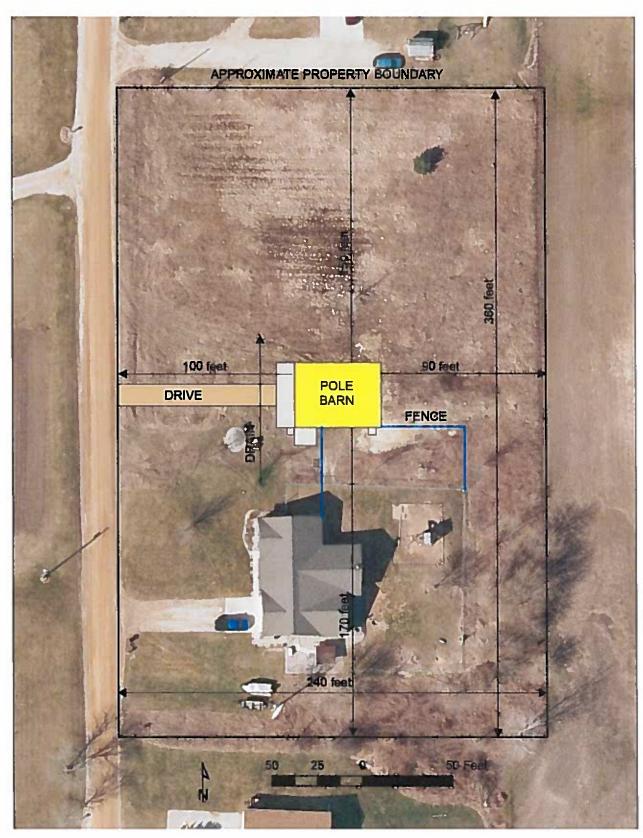

#### **ZONING BOARD OF APPEALS**

Regular Electronic Meeting. Instructions for access will be posted and available on website (uniontownshipmi.com) home page

September 1, 2021
7:00p.m.

- 1. CALL MEETING TO ORDER
- 2. PLEDGE OF ALLEGIANCE
- 3. ROLL CALL
- 4. APPROVAL OF AGENDA
- 5. CORRESPONDENCE / BOARD REPORTS
  - Boards and Commissions Expiration Dates
- 6. APPROVAL OF MINUTES
  - March 3, 2021 Regular ZBA Meeting
- 7. PUBLIC COMMENT: Restricted to (3) minutes regarding issues not on this agenda
- 8. <u>NEW BUSINESS</u>
  - **A. PVAR21-01** application for a 228 square foot floor area variance and a one (1) foot maximum height variance from Section 7.5.C.3 requirements for a detached accessory building at 5633 S. Grant Road, a two (2) acre AG (Agricultural District) parcel in the SE 1/4 of Section 35.
    - a. Introduction by staff
    - b. Public hearing
    - c. Updates from staff and the applicant
    - d. Board of Appeals deliberation and action (approval, denial, approval with conditions, or postpone action)
  - **B. PZA21-01 Administrative appeal** application to appeal the determination made by Zoning Administrator Peter Gallinat from Sections 12.2 (General Requirements) and 12.4 (Modifications to Nonconforming Uses or Structures) related to modifications to an existing legal nonconforming second dwelling on a lot at 3813 S. Lincoln Road, an approximately 2.23-acre R1 (Rural Residential District) parcel in the SW 1/4 of Section 21.
    - a. Introduction by Staff
    - b. Public Hearing
    - c. Updates from staff and the applicant
    - d. Board of Appeals deliberation and action
- 9. OTHER BUSINESS
- 10. EXTENDED PUBLIC COMMENT: Restricted to 5 minutes regarding any issue
- 11. FINAL BOARD COMMENT
- 12. **DIRECTOR COMMENTS**
- 12. ADJOURNMENT